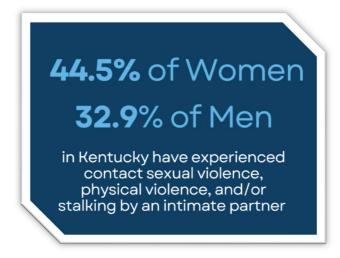

Research from the CDC's National Intimate Partner and Sexual Violence Survey shows that 44.5% of women and 32.9% of men in Kentucky stated that they had experienced contact sexual violence, physical violence and/or stalking by an intimate partner during their lifetime and experienced an intimate partner violence-related impact (Smith, 2023). Intimate partner-related impacts include: being fearful or concerned for safety; any post-traumatic stress disorder symptoms; injury; need for medical care, housing services, victim advocate services, and/or legal services; missing at least one day of work or school; and/or contacting a crisis hotline.