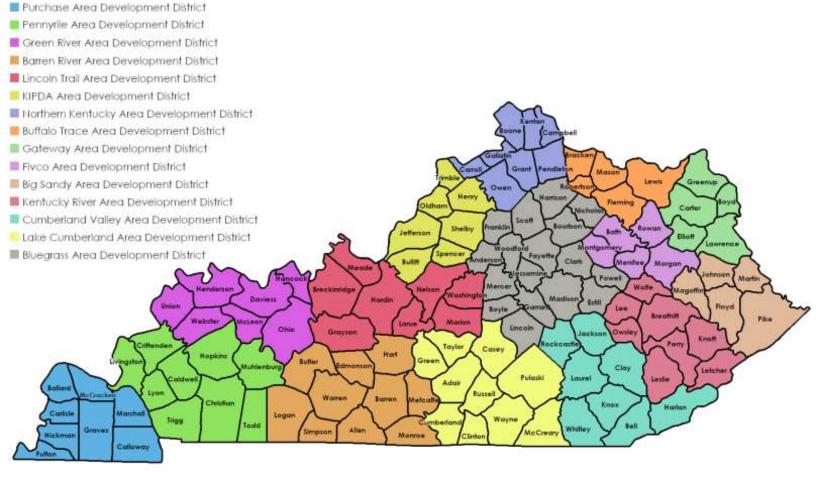

## Area Development Districts:

When possible, data in this report has been broken down by Area Development Districts, as outlined within <u>KRS 147A.050</u>. Kentucky's 120 counties are grouped within the 15 Area Development Districts as follows:

- 1- Purchase Area Development District: Ballard, Carlisle, Hickman, Fulton, McCracken,
   Graves, Marshall, Calloway
- 2- Pennyrile Area Development District: Livingston, Crittenden, Lyon, Caldwell, Hopkins, Muhlenberg, Trigg, Christian, Todd
- 3- Green River Area Development District: Union, Henderson, Webster, McLean, Daviess, Ohio, Hancock
- 4- Barren River Area Development District: Logan, Simpson, Butler, Warren, Edmonson, Hart, Barren, Allen, Metcalfe, Monroe
- 5- Lincoln Trail Area Development District: Breckinridge, Meade, Grayson, Hardin, Larue,
   Nelson, Washington, Marion
- 6- KIPDA Area Development District: Bullitt, Henry, Jefferson, Oldham, Shelby, Spencer,
  Trimble
- 7- Northern Kentucky Area Development District: Boone, Kenton, Campbell, Carroll, Gallatin, Owen, Grant, Pendleton
- 8- Buffalo Trace Area Development District: Bracken, Mason, Robertson, Fleming, Lewis
- 9- Gateway Area Development District: Rowan, Bath, Montgomery, Menifee, Morgan
- 10-FIVCO Area Development District: Greenup, Boyd, Carter, Elliot, Lawrence
- 11-Big Sandy Area Development District: Johnson, Magoffin, Martin, Floyd, Pike

- 12-Kentucky River Area Development District: Wolfe, Owsley, Lee, Breathitt, Leslie, Perry, Knott, Letcher
- 13- Cumberland Valley Area Development District: Jackson, Rockcastle, Laurel, Clay, Knox, Whitley, Bell, Harlan
- 14-Lake Cumberland Area Development District: Taylor, Adair, Green, Casey, Russell, Pulaski, Clinton, Cumberland, Wayne, McCreary
- 15-Bluegrass Area Development District: Anderson, Franklin, Woodford, Mercer, Boyle, Lincoln, Garrard, Jessamine, Fayette, Scott, Harrison, Bourbon, Nicholas, Clark, Madison, Powell, Estill