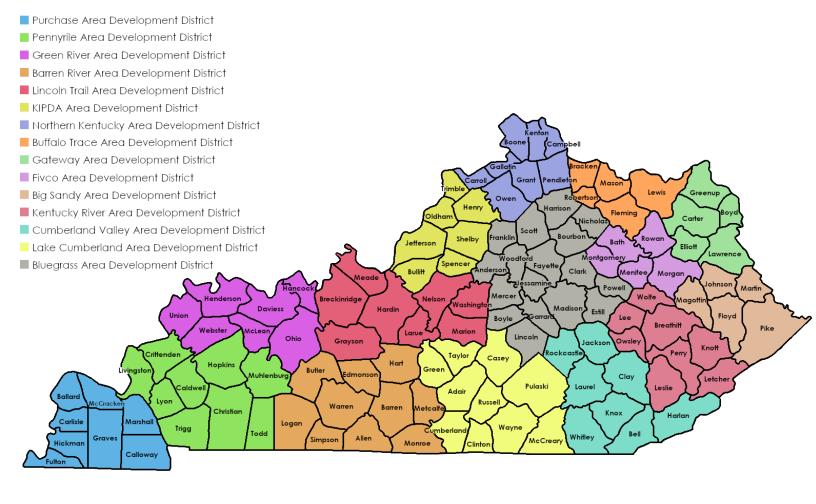

### Area Development Districts

Where possible, data in this report has been broken down by Area Development Districts, as outlined within <u>KRS 147A.050</u>. The 120 counties within the Commonwealth of Kentucky are grouped within the 15 Area Development Districts as follows:

- 1- Purchase Area Development District contains the counties of Ballard, Carlisle, Hickman, Fulton, McCracken, Graves, Marshall, and Calloway.
- 2- Pennyrile Area Development District contains the counties of Livingston, Crittenden, Lyon, Caldwell, Hopkins, Muhlenberg, Trigg, Christian and Todd.
- 3- Green River Area Development District contains the counties of Union, Henderson, Webster, McLean, Daviess, Ohio and Hancock.
- 4- Barren River Area Development District contains the counties of Logan, Simpson, Butler, Warren, Edmonson, Hart, Barren, Allen, Metcalfe and Monroe.
- 5- Lincoln Trail Area Development District contains the counties of Breckinridge, Meade, Grayson, Hardin, Larue, Nelson, Washington, and Marion.
- 6- KIPDA Area Development District contains the counties of Bullitt, Henry, Jefferson, Oldham, Shelby, Spencer and Trimble.
- 7- Northern Kentucky Area Development District contains the counties of Boone, Kenton, Campbell, Carroll, Gallatin, Owen, Grant and Pendleton.
- 8- Buffalo Trace Area Development District contains the counties of Bracken, Mason, Robertson, Fleming and Lewis.

- 9- Gateway Area Development District contains the counties of Rowan, Bath, Montgomery, Menifee, and Morgan.
- 10- Fivco Area Development District contains the counties of Greenup, Boyd, Carter, Elliott, and Lawrence.
- 11- Big Sandy Area Development District contains the counties of Johnson, Magoffin, Martin, Floyd, and Pike.
- 12- Kentucky River Area Development District contains the counties of Wolfe, Owsley, Lee, Breathitt, Leslie, Perry, Knott, and Letcher.
- 13- Cumberland Valley Area Development District contains the counties of Jackson, Rockcastle, Laurel, Clay, Knox, Whitley, Bell, and Harlan.
- 14- Lake Cumberland Area Development District contains the counties of Taylor, Adair, Green, Casey, Russell, Pulaski, Clinton, Cumberland, Wayne, and McCreary.
- 15- Bluegrass Area Development District contains the counties of Anderson, Franklin, Woodford, Mercer, Boyle, Lincoln, Garrard, Jessamine, Fayette, Scott, Harrison, Bourbon, Nicholas, Clark, Madison, Powell, and Estill.